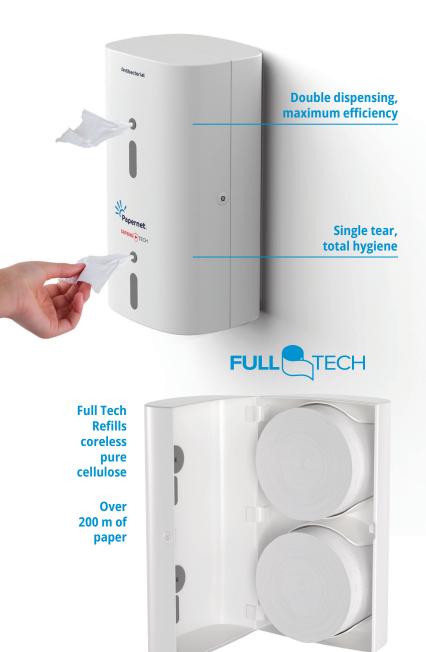

### ABSOLUTE HYGIENE, COST REDUCTION

The controlled dispensing system is the ideal solution for optimising consumption and promoting the highest level of hygiene.

Sheet-to-sheet dispensing allows each individual tear to be picked up, guaranteeing absolute hygiene.

### CAPTIVE SYSTEM: A WINNING COMBINATION

FullOne and Full Tech: a winning and environmentally sustainable combination. More than 200 m of paper contained in the two Full Tech mini-rolls makes it possible to optimise storage costs and reduce refill frequency, without sacrificing quantity and product quality.

### SUSTAINABILITY GUARANTEED

FullOne is made from antibacterial plastic.
Maximum hygiene, maximum sustainability.
Full Tech toilet paper compatible with FullOne is 100% pure cellulose, Ecolabel and FSC certified.
The paper pack makes it 100% plastic free.