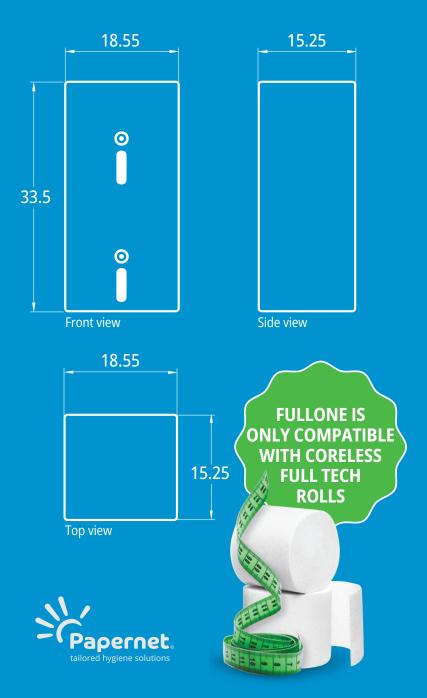

cod. 421352

| Pieces<br>per pack | Dispenser<br>height | Dispenser<br>lenght | Dispenser<br>width |
|--------------------|---------------------|---------------------|--------------------|
| n°                 | cm                  | cm                  | cm                 |
| 1                  | 33.5                | 18.55               | 15.25              |