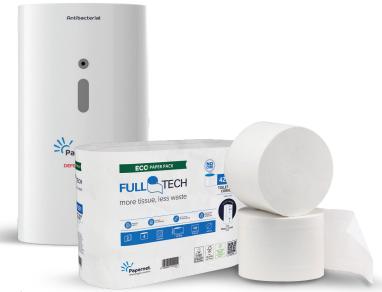

### CAPTIVE SYSTEM: A WINNING COMBINATION

FullOne and Full Tech: a winning and environmentally sustainable combination. More than 200 m of paper contained in the two Full Tech mini-rolls makes it possible to optimise storage costs and reduce refill frequency, without sacrificing quantity and product quality.

### SUSTAINABILITY GUARANTEED

FullOne is made from antibacterial plastic.
Maximum hygiene, maximum sustainability.
Full Tech toilet paper compatible with FullOne is 100% pure cellulose, Ecolabel and FSC certified.
The paper pack makes it 100% plastic free.