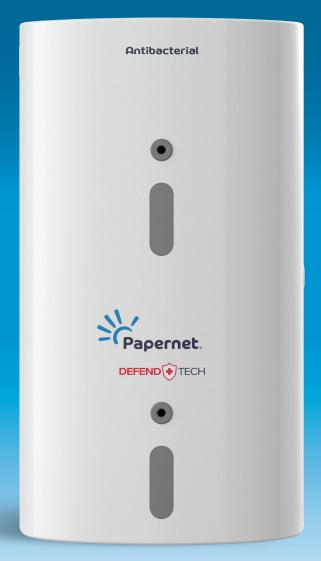

### A TRUE REVOLUTION Full capacity, one dispenser.

FullOne is the new controlled toilet paper dispenser from Papernet, developed to guarantee the highest level of hygiene in washroom areas and optimise consumption. Its features allow it to hold over 200 m of paper, reducing refill frequency. A compact, hygienic, unique dispenser made entirely from antibacterial plastic. Its exclusive design fits perfectly into any environment, combining aesthetics with functionality.

# FUNCTIONAL, UNIQUE, COMPACT

FullOne has been designed, engineered and patented to optimise the space of your environments. Its vertical positioning makes it the ideal dispenser for any washroom area, even those with limited space, thereby ensuring the smallest possible footprint.