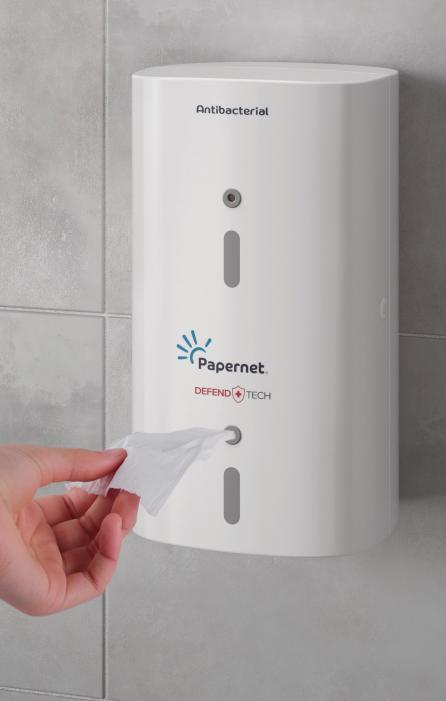

### ABSOLUTE HYGIENE, COST REDUCTION

The controlled dispensing system is the ideal solution for optimising consumption and promoting the highest level of hygiene.

Sheet-to-sheet dispensing allows each individual tear to be picked up, guaranteeing absolute hygiene.

# FUNCTIONAL, UNIQUE, COMPACT

FullOne has been designed, engineered and patented to optimise the space of your environments. Its vertical positioning makes it the ideal dispenser for any washroom area, even those with limited space, thereby ensuring the smallest possible footprint.