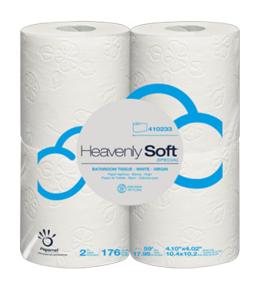

## Bathroom Tissue Heavenly Soft Special

Certifications and technology

Heavenly Soft Special products provide strength and softness to create a pleasant restroom experience. Heavenly Soft Special bathroom tissue is ideal for businesses that want to offer extra comfort with high-quality paper products such as hotels, office buildings, restaurants or any facility wishing to provide customers with an enhanced restroom experience.

| Technical data           |             |
|--------------------------|-------------|
| Material:                | Virgin Pulp |
| Color:                   | White       |
| Embossing:               | Circle Leaf |
| Plies:                   | 2           |
| Tear numbers:            | 176         |
| Sheet height (inch):     | 3.98        |
| Sheet length (inch):     | 4.02        |
| Roll length (feet):      | 59          |
| Roll diameter (inch):    | 3.82        |
| Core diameter (inch):    | 1.61        |
| Dispenser length (inch): |             |
| Dispenser width (inch):  |             |
| Dispenser height (inch): |             |
| Grammage (lbs):          |             |
| Capacity:                |             |
| Dosage:                  |             |
| Food contact:            |             |
|                          |             |